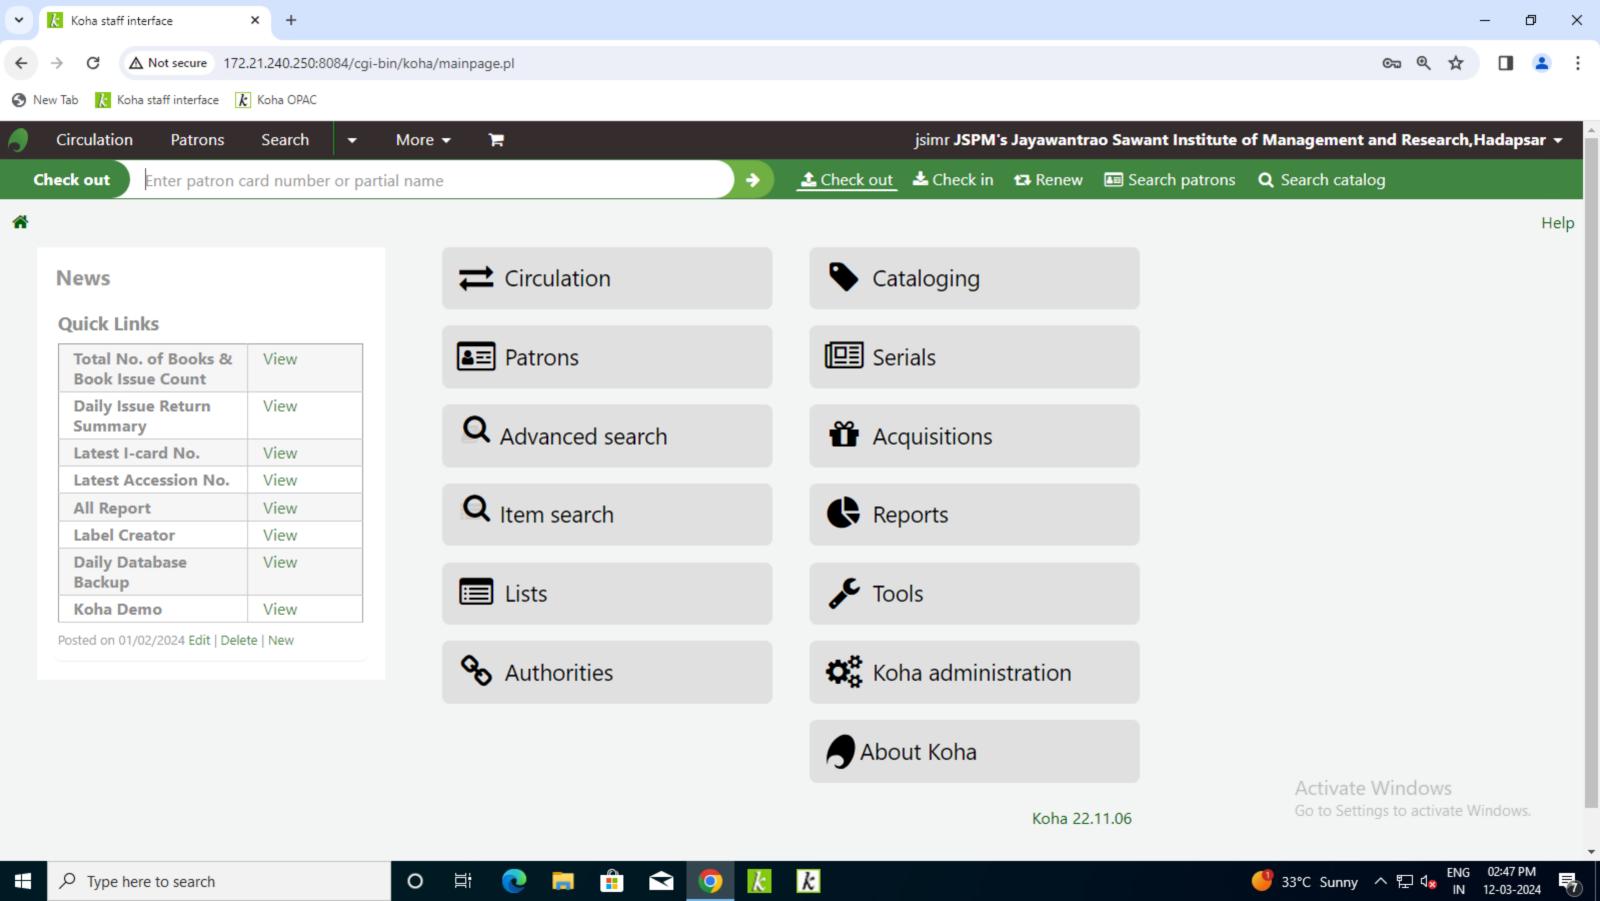

## HEI Undertaking A.Y. 2022-23

- 4.2 Library as a Learning Resource
- 4.2.1 Library is automated using Integrated Library Management System (ILMS)

The Institute has implemented automation in Library. Institute has been using Integrated Library Management System (ILMS) by using KOHA Open Source Integrated Lib Software since A.Y. 2022-23. Library is automated using Integrated Library Management System (ILMS).

Library is automated using Integrated Library Management System (ILMS).

The Institute has implemented automation in library. Institute has been using Integrated Library Management System (ILMS) by using KOHA Open Source Integrated Lib Management Software since A.Y. 2022-23. The details areas below:

Table: A table showing automation of Library

| Sr. No. | Particulars                              | A.Y. 2022-23                             |  |
|---------|------------------------------------------|------------------------------------------|--|
| 1       | Nature of the ILMS software              | KOHA Open Source Integrated Lib Software |  |
| 2       | Nature of Automation (Fully/<br>Partial) | Fully Automated                          |  |
| 3       | Version                                  | 22.11.06.000 Rosalie                     |  |