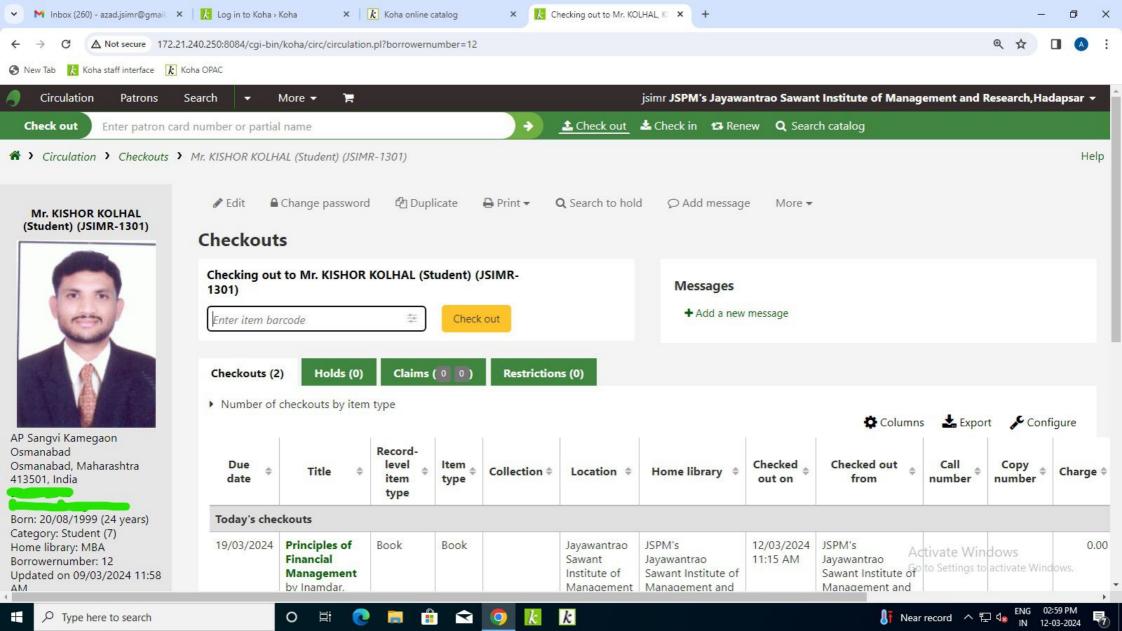

## HEI Undertaking A.Y. 2022-23

- 4.2 Library as a Learning Resource
- 4.2.1 Library is automated using Integrated Library Management System (ILMS)

The Institute has implemented automation in Library. Institute has been using Integrated Library Management System (ILMS) by using KOHA Open Source Integrated Lib Software since A.Y. 2022-23. Library is automated using Integrated Library Management System (ILMS).

Library is automated using Integrated Library Management System (ILMS).

The Institute has implemented automation in library. Institute has been using Integrated Library Management System (ILMS) by using KOHA Open Source Integrated Lib Management Software since A.Y. 2022-23. The details areas below:

Table: A table showing automation of Library

| Sr. No. | Particulars                              | A.Y. 2022-23                             |  |
|---------|------------------------------------------|------------------------------------------|--|
| 1       | Nature of the ILMS software              | KOHA Open Source Integrated Lib Software |  |
| 2       | Nature of Automation (Fully/<br>Partial) | Fully Automated                          |  |
| 3       | Version                                  | 22.11.06.000 Rosalie                     |  |