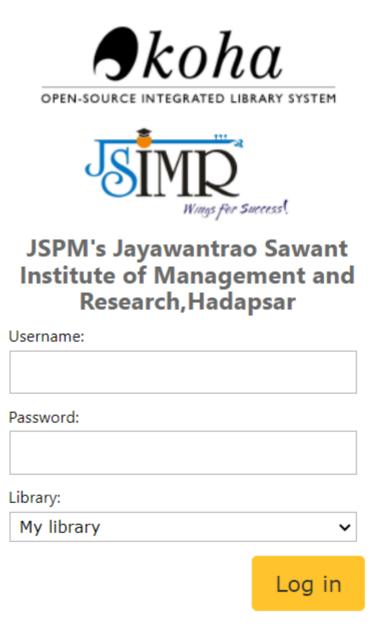

## HEI Undertaking A.Y. 2022-23

- 4.2 Library as a Learning Resource
- 4.2.1 Library is automated using Integrated Library Management System (ILMS)

The Institute has implemented automation in Library. Institute has been using Integrated Library Management System (ILMS) by using KOHA Open Source Integrated Lib Software since A.Y. 2022-23. Library is automated using Integrated Library Management System (ILMS).

Library is automated using Integrated Library Management System (ILMS).

The Institute has implemented automation in library. Institute has been using Integrated Library Management System (ILMS) by using KOHA Open Source Integrated Lib Management Software since A.Y. 2022-23. The details areas below:

Table: A table showing automation of Library

| Sr. No. | Particulars                              | A.Y. 2022-23                             |  |
|---------|------------------------------------------|------------------------------------------|--|
| 1       | Nature of the ILMS software              | KOHA Open Source Integrated Lib Software |  |
| 2       | Nature of Automation (Fully/<br>Partial) | Fully Automated                          |  |
| 3       | Version                                  | 22.11.06.000 Rosalie                     |  |