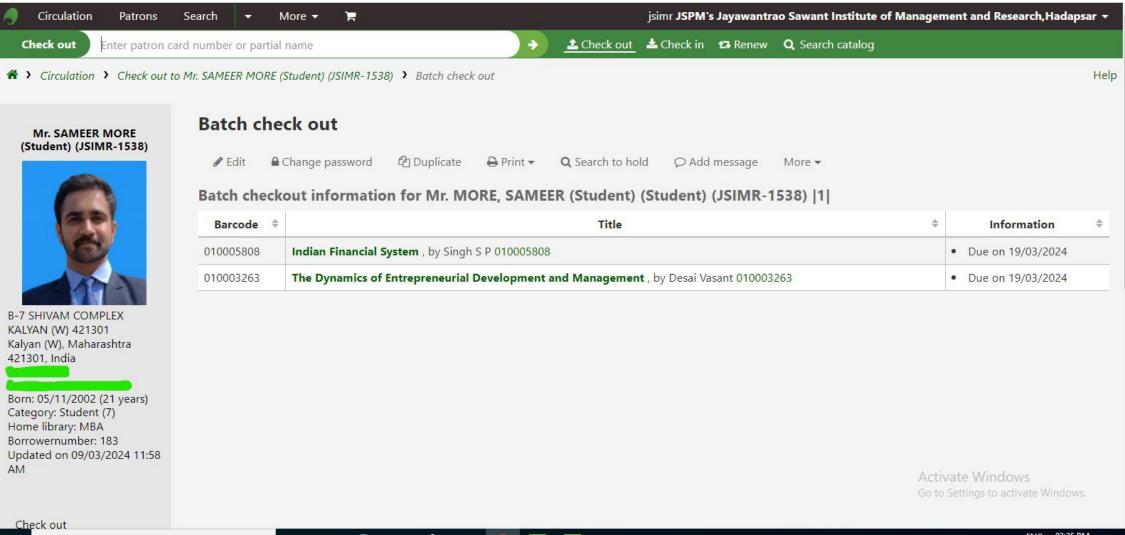

## HEI Undertaking A.Y. 2022-23

- 4.2 Library as a Learning Resource
- 4.2.1 Library is automated using Integrated Library Management System (ILMS)

The Institute has implemented automation in Library. Institute has been using Integrated Library Management System (ILMS) by using KOHA Open Source Integrated Lib Software since A.Y. 2022-23. Library is automated using Integrated Library Management System (ILMS).

Library is automated using Integrated Library Management System (ILMS).

The Institute has implemented automation in library. Institute has been using Integrated Library Management System (ILMS) by using KOHA Open Source Integrated Lib Management Software since A.Y. 2022-23. The details areas below:

Table: A table showing automation of Library

| Sr. No. | Particulars                              | A.Y. 2022-23                             |  |
|---------|------------------------------------------|------------------------------------------|--|
| 1       | Nature of the ILMS software              | KOHA Open Source Integrated Lib Software |  |
| 2       | Nature of Automation (Fully/<br>Partial) | Fully Automated                          |  |
| 3       | Version                                  | 22.11.06.000 Rosalie                     |  |